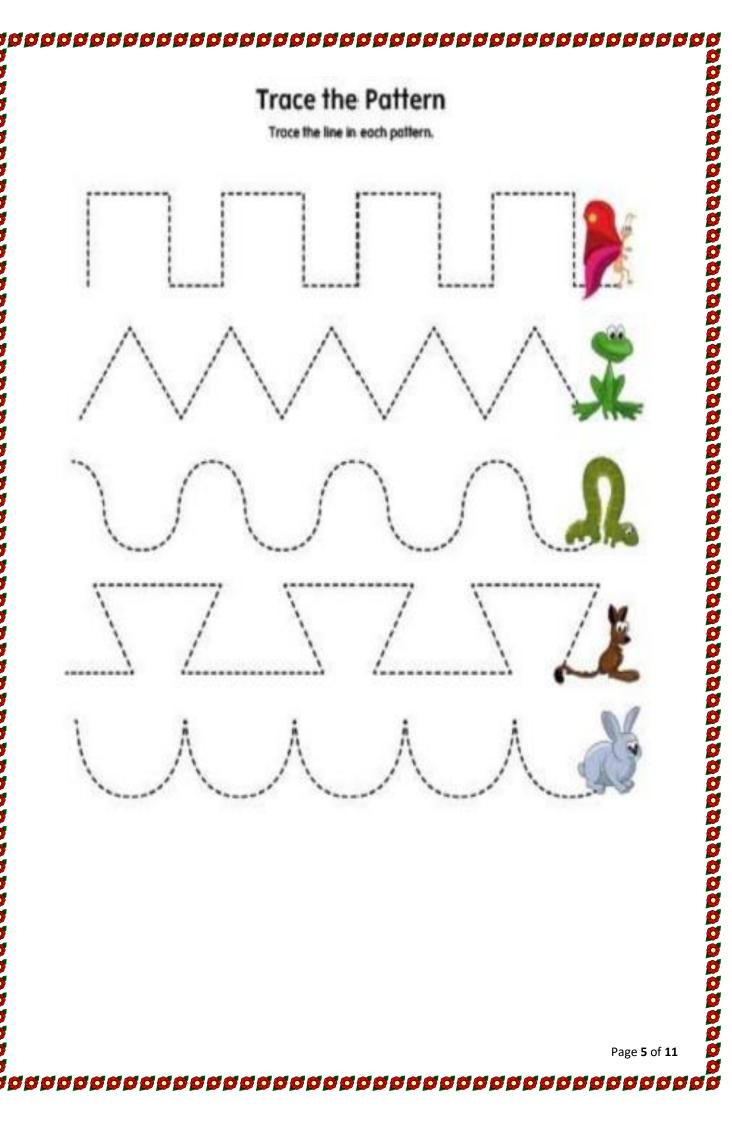

hese gifts.
- Care and Concern: Help your parents, grandparents and even your younger brothers and sisters.
- Play Outdoor Games: Computer games are good. They sharpen your intellect, but what about the rest of your body? You do need some physical exercise too... Go cycling, play badminton, cricket, hide and seek - anything that will make you RUN!
- Watch educational and meaningful T.V. programmes.....on Animal Planet, Discovery Channel, National Geographic Channel.....
- Use MAGIC WORDS.... PLEASE, SORRY, THANK YOU, EXCUSE ME.....appropriately.

Page 1 of 11

| STUDENT'S NAME | : |             |
|----------------|---|-------------|
| FATHER'S NAME  | : |             |
| MOTHER'S NAME  | : |             |
| CLASS          | • | ROLL NUMBER |



# **COLOUR THE BIG BALL**



Page 3 of 11





THE MISSING NUMBERS (1 - 25).



# **A-Z Letter Tracing**



MATCH THE LETTER WITH PICTURE.

A

C

D

Page 8 of 11















# DRAW LINE TO MATCH THE FRONT HALF OF EACH ANIMAL WITH ITS BACK. CAMEL RHINOCEROS FROG PENGUIN PAGE 9 of 11





















रिक्त स्थान भरें।



- 1. अ से ज्ञ तक लिखें (10 पृष्ट )
- 2. अ से ज्ञ तक सीख कर प्रत्येक दिन पढना है।

# **ENGLISH**

- 1. Write English Alphabet in capital letters from A to Z (10 times)
- 2. Learn an English Rhymes.

# **MATHS**

1. Write the numbers from 1 to 100 (10 times)



# SPECIAL INSTRUCTION:-

- 1. Do all the given Home Work in A4 Size paper and Three in One Copy.
- 2. Put the completed Home Work in a Clip File.
- 3. Submit all your Home Work till 1st July 2024
- 4. Submission of Home Work is not allowed after 1st July 20