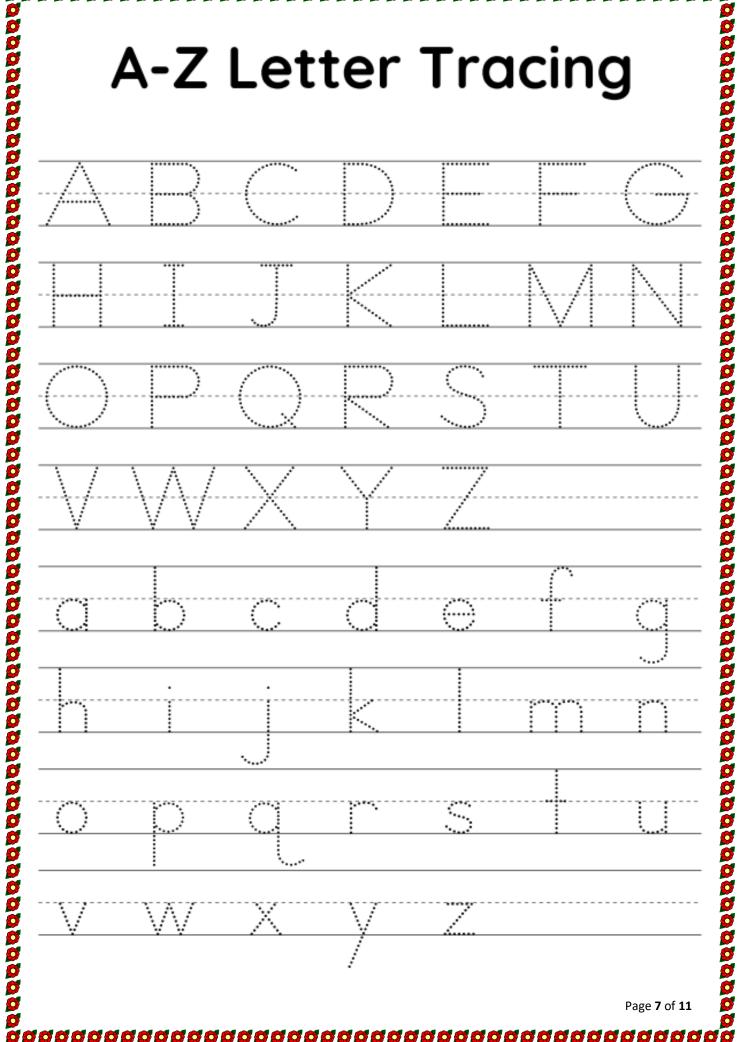

# **ENGLISH**

- 1. Write English Alphabet in capital letters from A to Z (10 times)
- 2. Learn an English Rhymes.