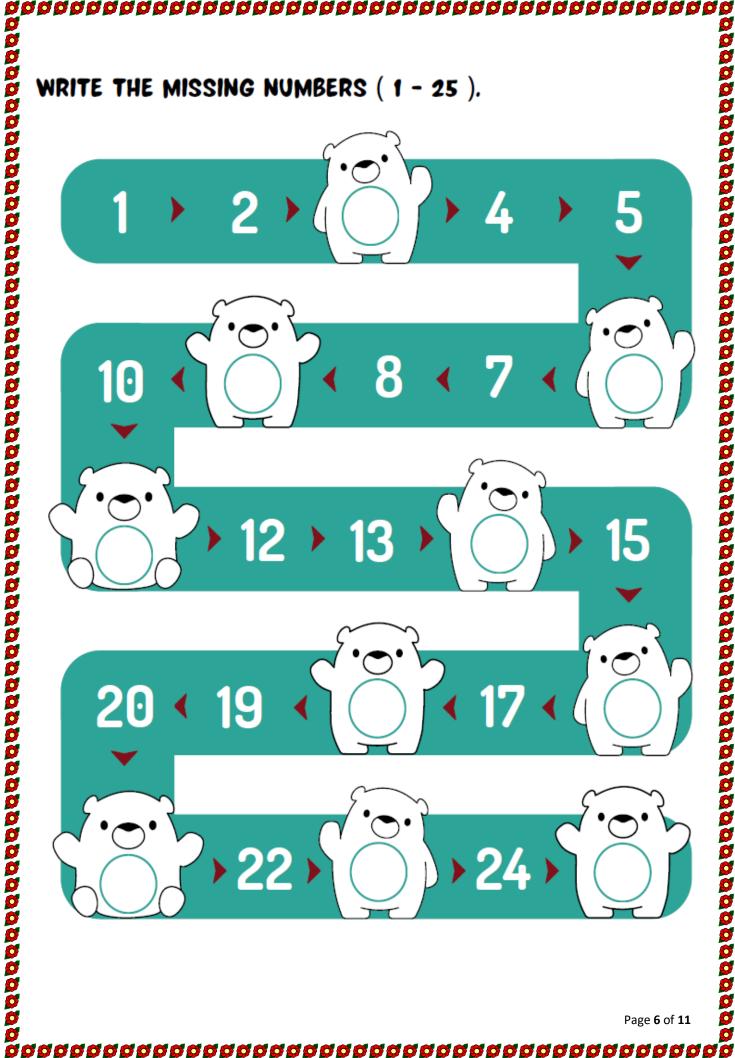

elp your parents, grandparents and even your younger brothers and sisters.
- Play Outdoor Games: Computer games are good. They sharpen your intellect, but what about the rest of your body? You do need some physical exercise too... Go cycling, play badminton, cricket, hide and seek - anything that will make you RUN!
- Watch educational and meaningful T.V. programmes.....on Animal Planet, Discovery Channel, National Geographic Channel.....
- Use MAGIC WORDS.... PLEASE, SORRY, THANK YOU, EXCUSE ME.....appropriately.

Page 1 of 11

| STUDENT'S NAME | : |             |
|----------------|---|-------------|
| FATHER'S NAME  | : |             |
| MOTHER'S NAME  | : |             |
| CLASS          | • | ROLL NUMBER |



# **COLOUR THE BIG BALL**



Page 3 of 11





THE MISSING NUMBERS (1 - 25).



# **A-Z Letter Tracing**



MATCH THE LETTER WITH PICTURE.

A

C

D

Page 8 of 11















# DRAW LINE TO MATCH THE FRONT HALF OF EACH ANIMAL WITH ITS BACK. CAMEL RHINOCEROS FROG PENGUIN PAGE 9 of 11





















रिक्त स्थान भरें।



- 1. अ से ज्ञ तक लिखें (10 पृष्ट )
- 2. अ से ज्ञ तक सीख कर प्रत्येक दिन पढना है।

# **ENGLISH**

- 1. Write English Alphabet in capital letters from A to Z (10 times)
- 2. Learn an English Rhymes.

# **MATHS**

1. Write the numbers from 1 to 100 (10 times)



# SPECIAL INSTRUCTION:-

- 1. Do all the given Home Work in A4 Size paper and Three in One Copy.
- 2. Put the completed Home Work in a Clip File.
- 3. Submit all your Home Work till 1st July 2024
- 4. Submission of Home Work is not allowed after 1st July 2024. In case of not submitting the