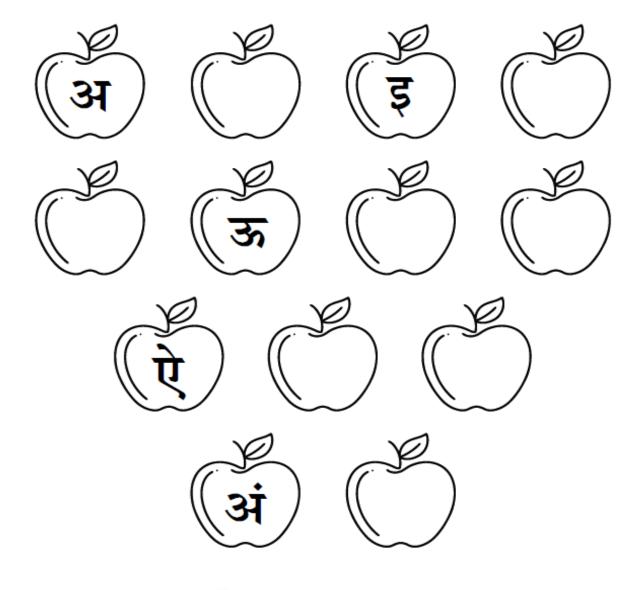

# DRAW LINE TO MATCH THE FRONT HALF OF EACH ANIMAL WITH ITS BACK. CAMEL RHINOCEROS FROG PENGUIN PAGE 9 of 11

रिक्त स्थान भरें।

- 1. अ से ज्ञ तक लिखें (10 पृष्ट )
- 2. अ से ज्ञ तक सीख कर प्रत्येक दिन पढना है।